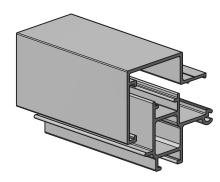

## 1-1/2" Retainer System

December 2012

|          | Part<br>Number | Part            | Length | Finish      |
|----------|----------------|-----------------|--------|-------------|
|          | 2053           | 1-1/2" Retainer | 24'-6" | Mill Finish |
| <b>H</b> | 2063           | 1-1/2" Frame    | 24'-6" | Mill Finish |
| <u> </u> | 2073           | 1-1/2" Cover    | 24'-6" | Mill Finish |
|          |                |                 |        |             |