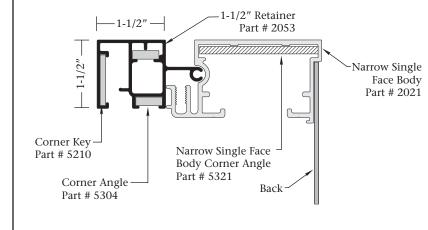

## **NEW PRODUCT UPDATE:**

## 1-1/2" Retainer System

December 2012

|          | Part<br>Number | Part            | Length | Finish      |
|----------|----------------|-----------------|--------|-------------|
|          | 2053           | 1-1/2" Retainer | 24'-6" | Mill Finish |
| <b>H</b> | 2063           | 1-1/2" Frame    | 24'-6" | Mill Finish |
| <u> </u> | 2073           | 1-1/2" Cover    | 24'-6" | Mill Finish |
|          |                |                 |        |             |









Shown with Narrow Single Face Body Part # 2021

## Features & Benefits

- New 2 Piece design has a removable cover that allows for the face to slide out of the retainer.
- Can be used with all Commercial Bodies.
- For use with Acrylic and Aluminum faces.
- Divider available. (Part #2133)
- Part #2055 is still available for use with 6" and 9" Radius Corners.