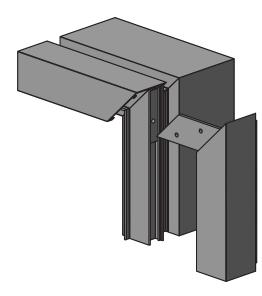

## **NEW PRODUCT UPDATE:**

## 1-1/2" Retainer System

December 2012

|          | Part<br>Number | Part            | Length | Finish      |
|----------|----------------|-----------------|--------|-------------|
|          | 2053           | 1-1/2" Retainer | 24'-6" | Mill Finish |
| <b>H</b> | 2063           | 1-1/2" Frame    | 24'-6" | Mill Finish |
| <u> </u> | 2073           | 1-1/2" Cover    | 24'-6" | Mill Finish |
|          |                |                 |        |             |









Shown with Narrow Single Face Body Part # 2021

## Features & Benefits

- New 2 Piece design has a removable cover that allows for the face to slide out of the retainer.
- Can be used with all Commercial Bodies.
- For use with Acrylic and Aluminum faces.
- Divider available. (Part #2133)
- Part #2055 is still available for use with 6" and 9" Radius Corners.