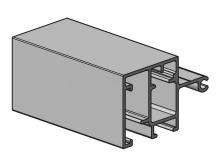

## 1-1/2" Retainer System

December 2012

|          | Part<br>Number | Part            | Length | Finish      |
|----------|----------------|-----------------|--------|-------------|
|          | 2053           | 1-1/2" Retainer | 24'-6" | Mill Finish |
| <b>H</b> | 2063           | 1-1/2" Frame    | 24'-6" | Mill Finish |
| <u> </u> | 2073           | 1-1/2" Cover    | 24'-6" | Mill Finish |
|          |                |                 |        |             |